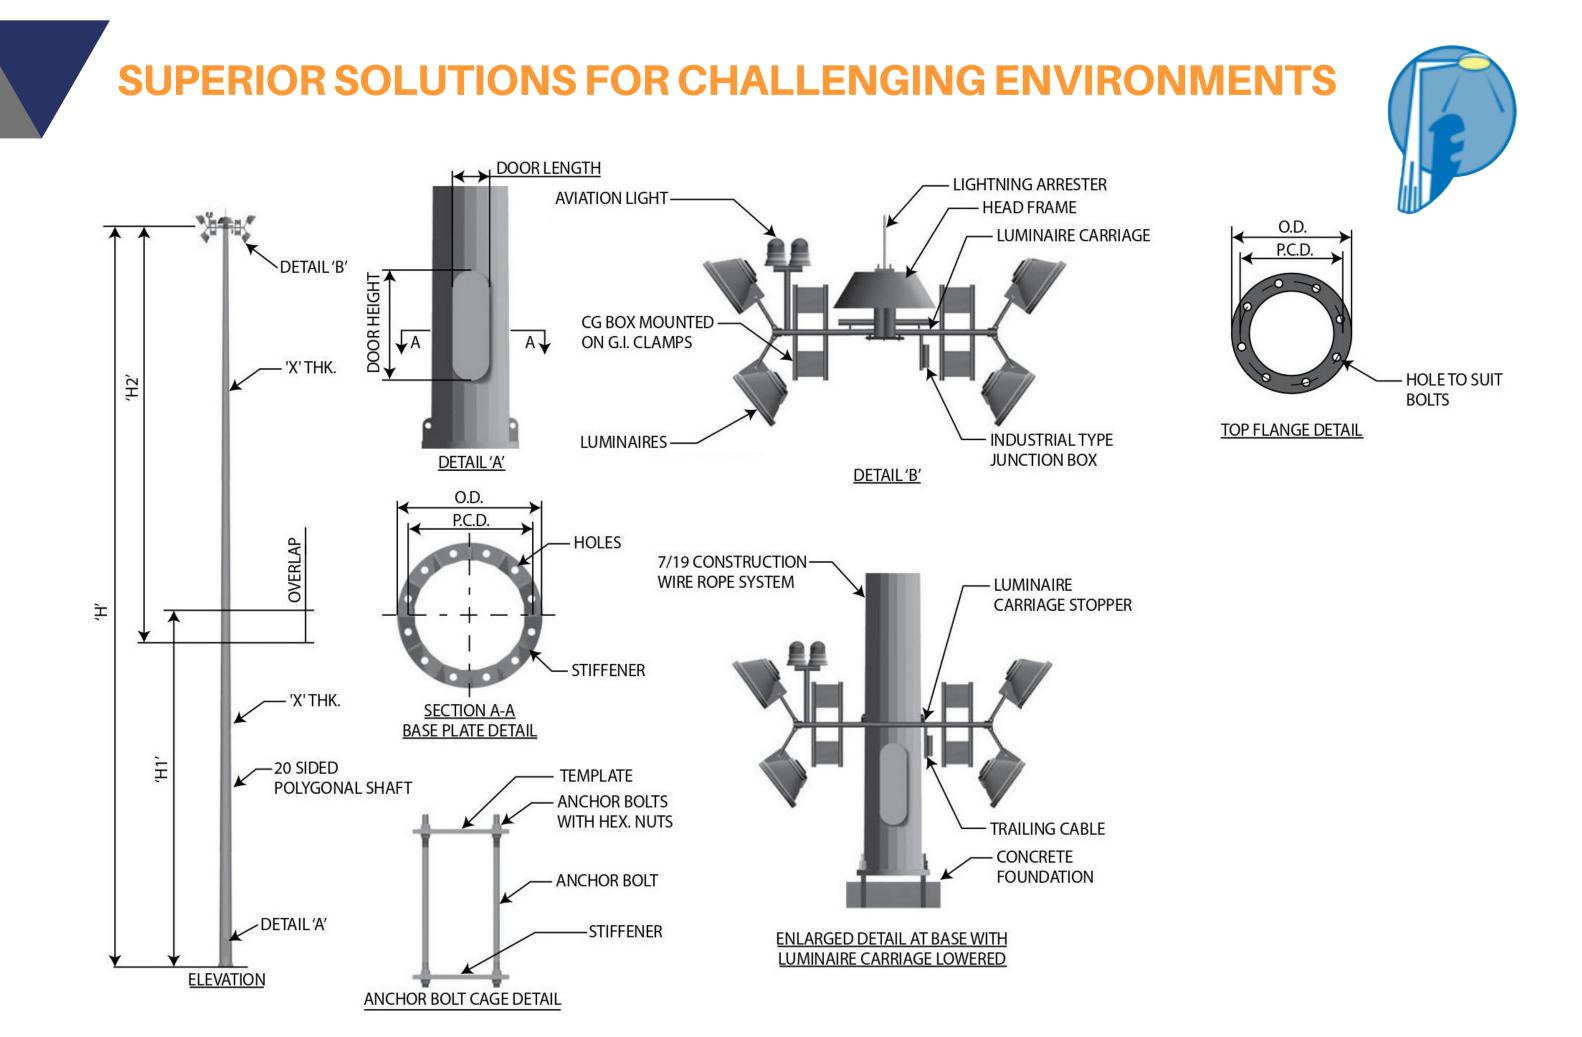

BE High Masts are of continuously tapered, polygonal cross section, presenting a visually aesthetic appearance and are based on proven designs conforming to international standards, ensuring quality performance and reliable service. We ensure that our high masts conform to various international industry standards and specifications. The design life of the mast is a minimum of 25 years.

- The structure is suitable for wind speed as per IS 875 Part III 2015 and PLG 07.
- The mast is fabricated from special steel plates, conforming to ASTM A 572/BS EN 10025.
- The welding is in accordance with the American Welding Society (AWS).
- The entire mast is single hot-dip galvanised, internally and externally as per ASTM A123 and A153.
- The top and bottom diameters and plate thickness of the mast are designed as per EN 40.

**Traditional Base Plate Design Mechanism Available** 

**Hot-Dip Galvanised** for Better Protection

To know more about products manufactured by BE, please visit our website www.balaenterprises.in/ www.theflagpoles.com