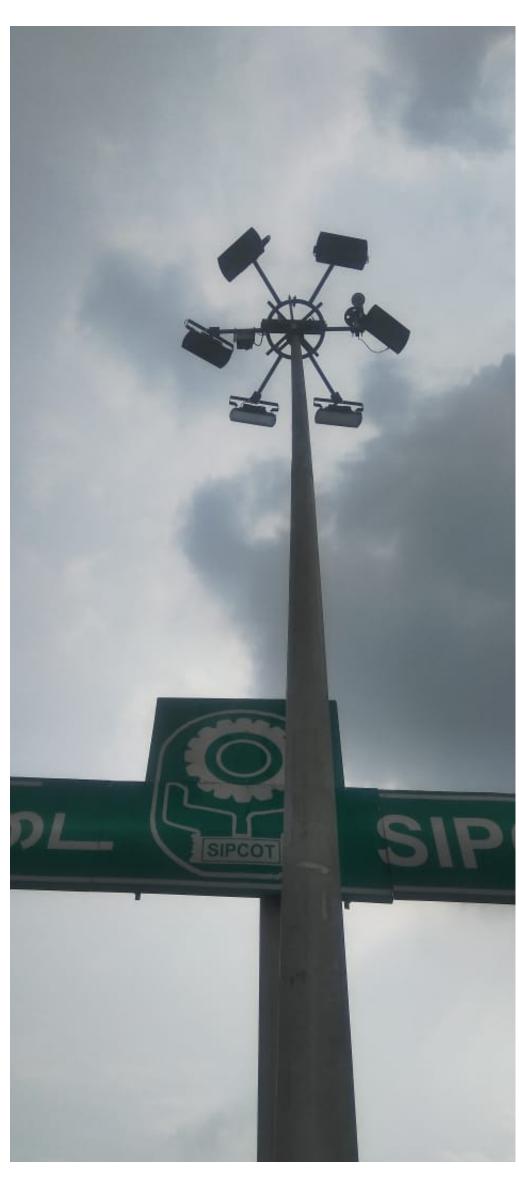

BE High Masts are of continuously tapered, polygonal cross section, presenting a visually aesthetic appearance and are based on proven designs conforming to international standards, ensuring quality performance and reliable service. We ensure that our high masts conform to various international industry standards and specifications. The design life of the mast is a minimum of 25 years.