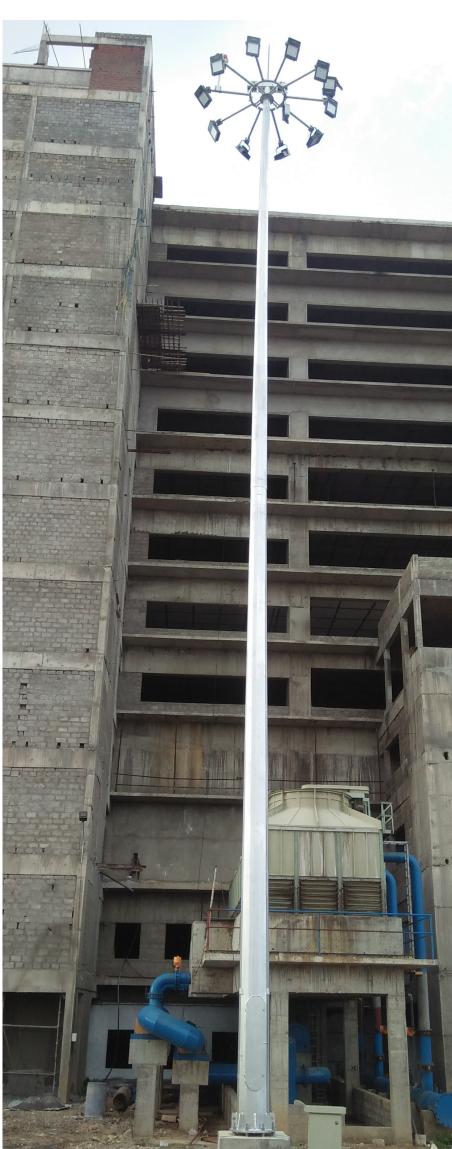

## YOUR HIGH MAST LIGHING SOLUTION

High Mast are often located where todays most busy expressways merge or intersect. BE tapered steel high mast also supports other large area lighting applications, such as those found at airports, shopping mall, heavy industry zones. IN all those applications, safety is paramount and technical design expertise is esssential.

## IN-HOUSE ENGINEERING EXPERTISE

Engineers, architects, contractors and city planners rely on BE for unparalleled safety and quality manufacturing for high masts. Our engineers consider lighting load, tower weight, variable wind speeds, local soil conditions and a host of other relevant variables, which less experienced suppliers may overlook. Meeting the needs of you, our customer, is our top priority. No matter how large or small your order, our focus is to provide a quality product, to deliver that product on time and as per your project requirement.