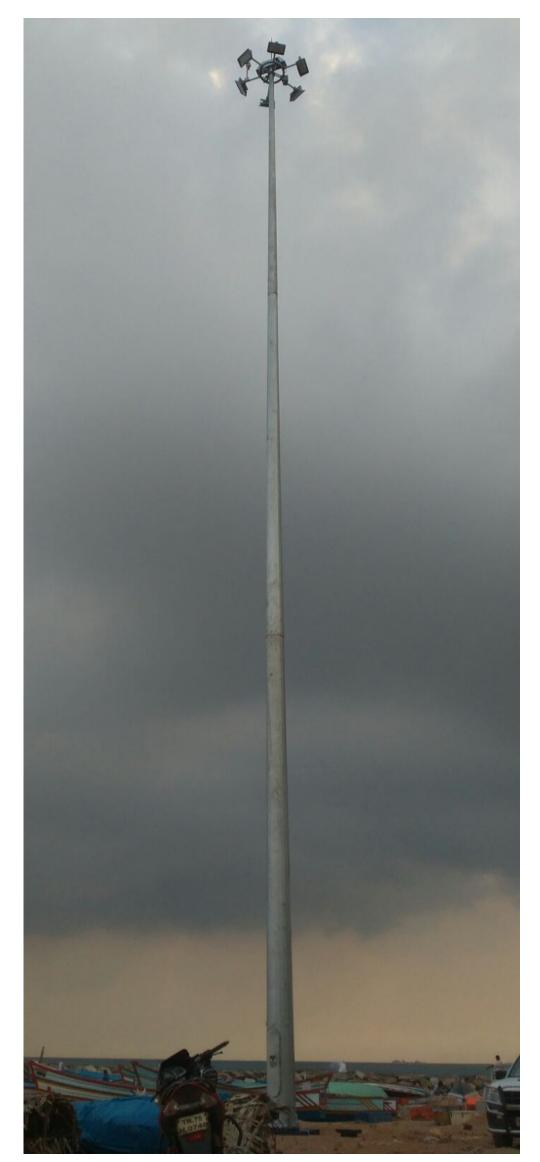

## LIGHTING ANYWHERE, ANYTIME

For roadways, ports and other inndustrial areas that require high-mounted light structures, BE tapered steel high masts are the superior solution.

## YOUR HIGH MAST LIGHING SOLUTION

High Mast are often located where todays most busy expressways merge or intersect. BE tapered steel high mast also supports other large area lighting applications, such as those found at airports, shopping mall, heavy industry zones. IN all those applications, safety is paramount and technical design expertise is esssential.